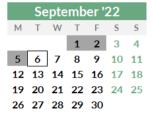

## **SCHOOL CALENDAR**

2022-23

| 1                                             | TERM 1              |
|-----------------------------------------------|---------------------|
| 6 <sup>th</sup> Sep                           | First day of Term 1 |
| 12 <sup>th</sup> Oct                          | National Holiday    |
| 29 <sup>th</sup> Oct -<br>6 <sup>th</sup> Nov | Half Term Break     |
| 9 <sup>th</sup> Nov                           | Local Holiday       |
| 6 <sup>th &amp;</sup><br>8 <sup>th</sup> Dec  | National Holidays   |
| 22 <sup>nd</sup> Dec                          | Last day of Term 1  |