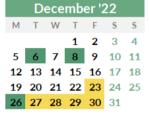

## **SCHOOL CALENDAR**

2022-23

| 1                                             | TERM 1              |
|-----------------------------------------------|---------------------|
| 6 <sup>th</sup> Sep                           | First day of Term 1 |
| 12 <sup>th</sup> Oct                          | National Holiday    |
| 29 <sup>th</sup> Oct -<br>6 <sup>th</sup> Nov | Half Term Break     |
| 9 <sup>th</sup> Nov                           | Local Holiday       |
| 6 <sup>th &amp;</sup><br>8 <sup>th</sup> Dec  | National Holidays   |
| 22 <sup>nd</sup> Dec                          | Last day of Term 1  |